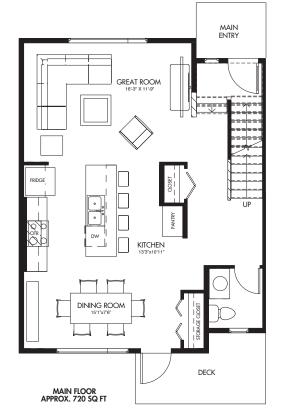

- Open Concept
- 2 Bedrooms
- 2.5 Bathrooms
- Master Ensuite
- Walk-in Closet
- Main Level Deck
- Double Car Garage

Choose from three different Axis floorplans. Each plan offers something unique in terms of comfort, design, and lifestyle. All three include an attached garage, a spacious deck, and access to generous areas of green space to enjoy whenever you please. Axis's townhomes range from 1193 square feet to 1482 square feet. All three floorplans include 3 bedrooms and 2.5 bathrooms. The large master bedroom includes a private ensuite and a great walk-in closet.