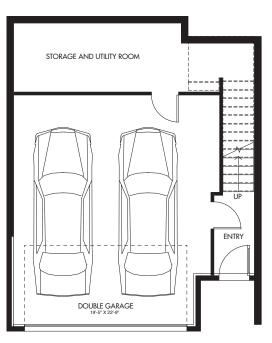

- Open Concept
- 2 Bedrooms
- 2.5 Bathrooms
- Master Ensuite
- Walk-in Closet
- Main Level Deck
- Double Car Garage

## TOTAL 1482 SQ. FT

LOWER FLOOR APPROX 81 SQ FT

UPPER FLOOR APPROX. 681 SQ FT

ROCKFORD walden

\*Not to scale. E&OE. Rendering not exactly as shown. Subject to change without notice.

403-369-6216 AXISEVERYTHING.COM