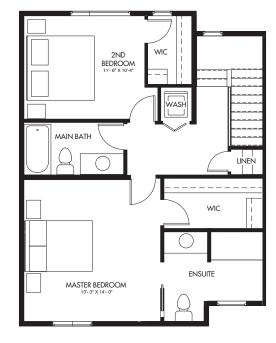

- Open Concept
- 2 Bedrooms
- 2.5 Bathrooms
- Master Ensuite
- Walk-in Closet
- Main Level Deck
- Double Car Garage

Choose from three different Axis floorplans. Each plan offers something unique in terms of comfort, design, and lifestyle. All three include an attached garage, a spacious deck, and access to generous areas of green space to enjoy whenever you please. Axis's townhomes range from 1193 square feet to 1482 square feet. All three floorplans include 3 bedrooms and 2.5 bathrooms. The large master bedroom includes a private ensuite and a great walk-in closet.