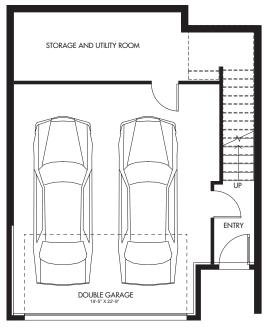

- 3 Bedrooms
- 2.5 Bathrooms
- Master Ensuite
- Walk-in Closet
- Main Level Deck
- Double Car Garage

**TOTAL 1482 SQ. FT** 

LOWER FLOOR APPROX 81 SQ FT

UPPER FLOOR APPROX. 681 SQ FT

walden

Choose from three different Axis floorplans. Each plan offers something unique in terms of comfort, design, and lifestyle. All three include an attached garage, a spacious deck, and access to generous areas of green space to enjoy whenever you please. Axis's townhomes range from 1193 square feet to 1482 square feet. All three floorplans include 3 bedrooms and 2.5 bathrooms. The large master bedroom includes a private ensuite and a great walk-in closet.