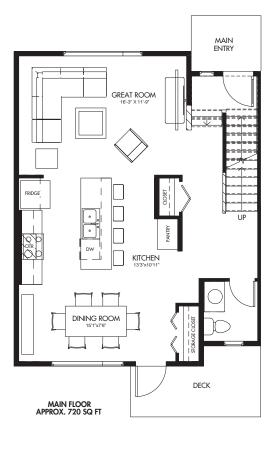

- 3 Bedrooms
- 2.5 Bathrooms
- Master Ensuite
- Walk-in Closet
- Main Level Deck
- Double Car Garage

**TOTAL 1482 SQ. FT** 

LOWER FLOOR APPROX 81 SQ FT

UPPER FLOOR APPROX. 681 SQ FT

walden

Choose from three different Axis floorplans. Each plan offers something unique in terms of comfort, design, and lifestyle. All three include an attached garage, a spacious deck, and access to generous areas of green space to enjoy whenever you please. Axis's townhomes range from 1193 square feet to 1482 square feet. All three floorplans include 3 bedrooms and 2.5 bathrooms. The large master bedroom includes a private ensuite and a great walk-in closet.