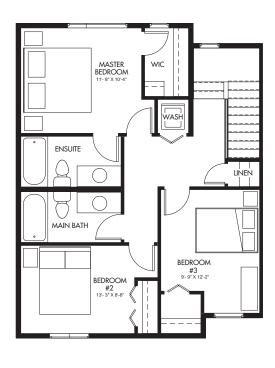

- 3 Bedrooms
- 2.5 Bathrooms
- Master Ensuite
- Walk-in Closet
- Main Level Deck
- Double Car Garage

**TOTAL 1482 SQ. FT** 

LOWER FLOOR APPROX 81 SQ FT

UPPER FLOOR APPROX. 681 SQ FT

walden

Choose from three different Axis floorplans. Each plan offers something unique in terms of comfort, design, and lifestyle. All three include an attached garage, a spacious deck, and access to generous areas of green space to enjoy whenever you please. Axis's townhomes range from 1193 square feet to 1482 square feet. All three floorplans include 3 bedrooms and 2.5 bathrooms. The large master bedroom includes a private ensuite and a great walk-in closet.