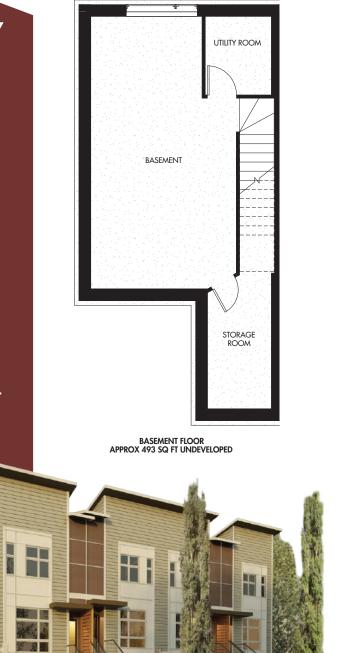

Choose from three different Axis floorplans. Each plan offers something unique in terms of comfort, design, and lifestyle. All three include an attached garage, a spacious deck, and access to generous areas of green space to enjoy whenever you please. Axis's townhomes range from 1193 square feet to 1482 square feet. All three floorplans include 3 bedrooms and 2.5 bathrooms. The large master bedroom includes a private ensuite and a great walk-in closet.