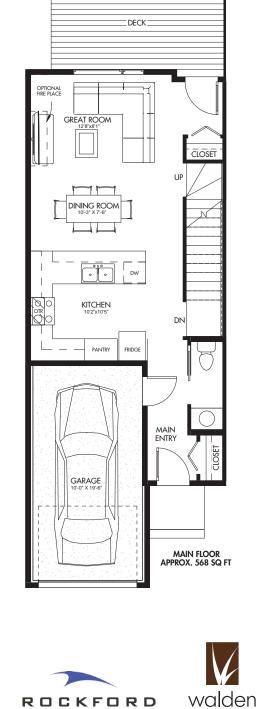

- **Open Concept** 3 Bedrooms
- 2.5 Bathrooms
- Master Ensuite
- Walk-in Closet •
- Spacious Deck Ö
- Single Car Garage

## TOTAL 1193 SQ. FT

UPPER FLOOR APPROX. 625 SQ FT

Axis 403-369-6216 **AXISEVERYTHING.COM** 

\*Not to scale. E&OE. Rendering not exactly as shown. Subject to change without notice.

403-369-6216 AXISEVERYTHING.COM

Choose from three different Axis floorplans. Each plan offers something unique in terms of comfort, design, and lifestyle. All three include an attached garage, a spacious deck, and access to generous areas of green space to enjoy whenever you please. Axis's townhomes range from 1193 square feet to 1482 square feet. All three floorplans include 3 bedrooms and 2.5 bathrooms. The large master bedroom includes a private ensuite and a great walk-in closet.