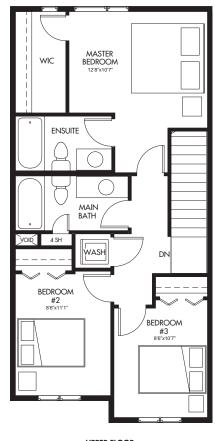

- **Open Concept** 3 Bedrooms
- 2.5 Bathrooms
- Master Ensuite
- Walk-in Closet •
- Spacious Deck Ö
- Single Car Garage

## TOTAL 1193 SQ. FT

UPPER FLOOR APPROX. 625 SQ FT

Axis 403-369-6216 **AXISEVERYTHING.COM** 

\*Not to scale. E&OE. Rendering not exactly as shown. Subject to change without notice.

403-369-6216 AXISEVERYTHING.COM

Choose from three different Axis floorplans. Each plan offers something unique in terms of comfort, design, and lifestyle. All three include an attached garage, a spacious deck, and access to generous areas of green space to enjoy whenever you please. Axis's townhomes range from 1193 square feet to 1482 square feet. All three floorplans include 3 bedrooms and 2.5 bathrooms. The large master bedroom includes a private ensuite and a great walk-in closet.