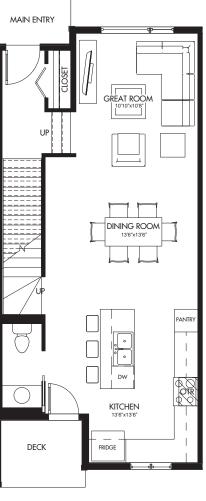

- Open Concept
- 3 Bedrooms
- 2.5 Bathrooms
- Master Ensuite
- Walk-in Closet
- Private Deck
- Tandem Car Garage

TOTAL 1426 SQ. FT

MAIN FLOOR APPROX. 656 SQ FT

UPPER FLOOR APPROX. 652 SQ FT

walden

Choose from three different Axis floorplans. Each plan offers something unique in terms of comfort, design, and lifestyle. All three include an attached garage, a spacious deck, and access to generous areas of green space to enjoy whenever you please. Axis's townhomes range from 1193 square feet to 1482 square feet. All three floorplans include 3 bedrooms and 2.5 bathrooms. The large master bedroom includes a private ensuite and a great walk-in closet.