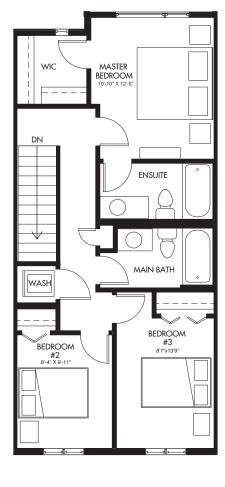

- Open Concept
- 3 Bedrooms
- 2.5 Bathrooms
- Master Ensuite
- Walk-in Closet
- Private Deck
- Tandem Car Garage

TOTAL 1426 SQ. FT

MAIN FLOOR APPROX. 656 SQ FT

UPPER FLOOR APPROX. 652 SQ FT

walden

Choose from three different Axis floorplans. Each plan offers something unique in terms of comfort, design, and lifestyle. All three include an attached garage, a spacious deck, and access to generous areas of green space to enjoy whenever you please. Axis's townhomes range from 1193 square feet to 1482 square feet. All three floorplans include 3 bedrooms and 2.5 bathrooms. The large master bedroom includes a private ensuite and a great walk-in closet.