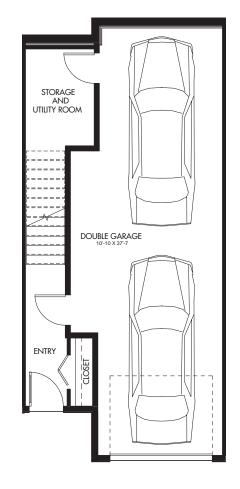

- Open Concept
- 3 Bedrooms
- 2.5 Bathrooms
- Master Ensuite
- Walk-in Closet
- Private Deck
- Tandem Car Garage

TOTAL 1426 SQ. FT

MAIN FLOOR APPROX. 656 SQ FT

UPPER FLOOR APPROX. 652 SQ FT

walden

Choose from three different Axis floorplans. Each plan offers something unique in terms of comfort, design, and lifestyle. All three include an attached garage, a spacious deck, and access to generous areas of green space to enjoy whenever you please. Axis's townhomes range from 1193 square feet to 1482 square feet. All three floorplans include 3 bedrooms and 2.5 bathrooms. The large master bedroom includes a private ensuite and a great walk-in closet.